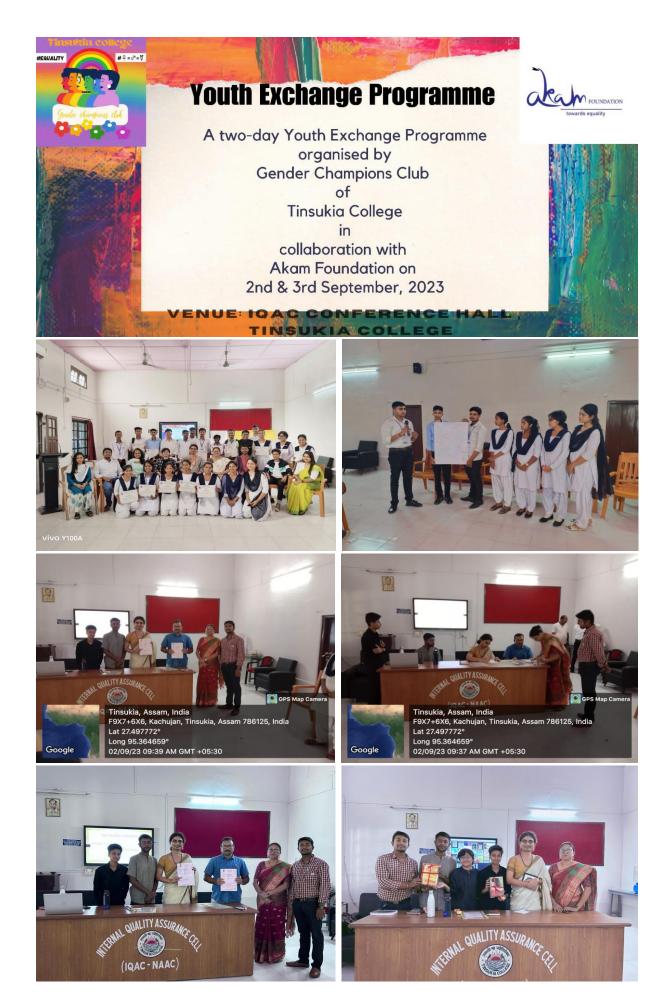

## Two Day Youth Exchange Programme between Akam Foundation and Tinsukia College on Gender and Sexuality.

A two day Youth Exchange Programme was organised by Gender Champions Club of Tinsukia College in collaboration with Akam Foundation on 2nd and 3rd September. The programme began by signing an MOU between Tinsukia College and Akam Foundation in presence of the Principal of Tinsukia College Dr. Surjya Chutia, Ankit Sen the Nodal Teacher of Gender Champion Club, Dr. Mayuri Sharma Baruah and Dr. Roshmi Dutta members of the club and the noted gender activist Rituparna Neog, Founder-Director Akam Foundation, Associate Vice-Chairperson of Transgender Welfare Board, Govt of Assam along with her team members. The MOU was signed to carry forward work on gender justice & education along with youth development. The workshop was attended by 26 students who enthusiastically participated in all the sessions and activities. The objectives of the two-day workshop was to provide the students with a comprehensive understanding of the key concepts and issues related to gender and sexuality and what they can do to create awarenesss surrounding these issues. Through interactive sessions and engaging activities, the workshop aimed to promote awareness, knowledge, and inclusivity, empowering individuals to challenge societal norms and stereotypes and initiate social actions within their campus. Participants could develop a foundational understanding of gender identity, sexual orientation and identifying issues related to above mentioned topics through intersectional lens or the intersections of gender and sexuality with other social factors. By the end of the workshop, participants were equipped with the necessary tools to foster a more inclusive and accepting environment in their personal and professional lives, mobilisation methods, rapport building among communities and advocacy.

As facilitators, members of Akam Foundation Pinky Biswash, Nabajyoti Hazarika, Kabyashree Boruah, and Reyansh Borthakur deliberated on various topics and enlightened the students on various issues related to gender and sexuality and also created awareness regarding the same. The founder- director Rituparna Neog also deliberated on various nuances associated with gender and sexuality thereby motivating the students to collectively bring a change in the society by enlightening people on these issues. The programme was also attended and volunteered by Dr. Kakalee Das, Assistant Professor of English and Ms. Lipika Buragohain, Assistant Professor of Geography, Tinsukia College.