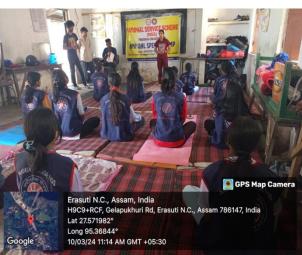

Day 5: The 5<sup>th</sup> day started as usual. An awareness talk on *Issues Concerning Mental Health* was delivered by Dr. Nirupama Chetia, Clinical Psychologist, Civil Hospital, Tinsukia with emphasis on the need of keeping a sound mental health. In her speech Dr. Chetia also put emphasis on the fact how the prevailing social prejudices prevent people from going to doctor even if someone is seriously suffering from mental health issues. In her deliberation Dr. Chetia also explained to the volunteers how someone can be identified as having issues with his/her mental health and require proper medical attention. She ended up with the appeal that people need to overcome all the social prejudices and taboo and consult a psychologist if there occurs any mental health issues. Later on Dr. Chetia also had an interactive session with the NSS volunteers and provided counselling to them. A good number of teachers from various teaching departments of Tinsukia College viz. Dr. Dipika Bhattacharya and Mr. Debakanta Buragohain of Department of Mathematics; Dr. Monika Das, Department of Economics; Dr. Mayuri Sharma Baruah and Dr. Kakolee Das of Department of English; Mrs. Sangeeta Baruah of Department of Philosophy; Mrs. Tulika Das of Department of Botany

and Ms. Lipika Buragohain of Geography Department also attended the talk. They also spent time with the volunteers and kept motivating them for activity participate in all the scheduled events of the day. In the afternoon Dr. Kaushal Sood of Zoology Department and Mrs. Rhituporna Saikia of Botany Department, both are teachers from Tinsukia College joined the volunteers and encourage them to continue with their schedule events. Mr. Dul Gogoi, later guided all the teachers and Dr. Chetia to tour the Maguri Motapung wetland site. The day ended with conducting a door to door voter awareness campaign. Number of volunteers who took part in each of the event of the day was 34.