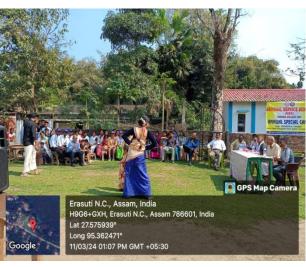

at Madurai Kamraj University, Tamil Nadu. As a part of the cultural event the volunteers as well as villagers performed Bihu dance and other traditional dances of Nepali and other ethnic communities of Assam as well as other states of India. With this the closing ceremony as well as the camping came to an end. Apart from the speakers for the occasion, this closing ceremony event was also attended by a good number of teachers from Tinsukia College including Dr. Nilim J. Senapati, Head, Department of Political Science; Dr. Sushant Kar, Head, Department of Bengal and Mr. Krishna Pandit, Department of Hindi. All the teachers of Natun Rongagora ME School also attended this program.