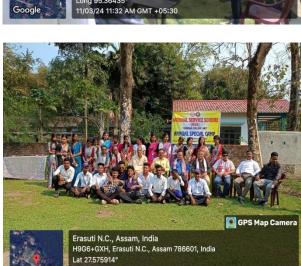

Day 7: On the 7th day and last day of the camping the day started as usual. From 10: 30 AM the official closing ceremony event was started with the speech by Dr. Surjya Chutia, Principal Tinsukia College. In his speech Dr. Chutia congratulated all the volunteers for successful completion of the camp and advised the volunteers to involve in all such events like that of special camp which give them the opportunity to work as team and develop their leadership potential. Later, Mr. Rana Kumar Changmai, the chief guest for the closing ceremony event addressed the gathering. In his speech Mr. Changmai highlighted how the camping kind of activities help in motivating our volunteers/students for team work and experience grassroots reality of social life. He also added that the experiences that our volunteers have gathered from this camping will help them to grow as a better human being. On this occasion of closing ceremony Dr. Rishi Das, the special guest for the event, too addressed the gathering by saying that the camping experiences always give enormous opportunities to the volunteers to explore new things and one can utilise those experiences for achieving excellence in life. The subsequent event in the agenda was sharing of experience by the volunteers who attended the camp. A good number of volunteers including the team leader, Mr. Rishab Sharma shared their camping experiences with the gathering. Ms. Rajashree Saikia also shared her experiences of the NIC camping which she attended recently

at Madurai Kamraj University, Tamil Nadu. As a part of the cultural event the volunteers as well as villagers performed Bihu dance and other traditional dances of Nepali and other ethnic communities of Assam as well as other states of India. With this the closing ceremony as well as the camping came to an end. Apart from the speakers for the occasion, this closing ceremony event was also attended by a good number of teachers from Tinsukia College including Dr. Nilim J. Senapati, Head, Department of Political Science; Dr. Sushant Kar, Head, Department of Bengal and Mr. Krishna Pandit, Department of Hindi. All the teachers of Natun Rongagora ME School also attended this program.