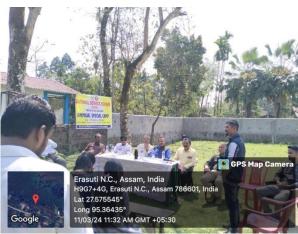

Day 7: On the 7th day and last day of the camping the day started as usual. From 10: 30 AM the official closing ceremony event was started with the speech by Dr. Surjya Chutia, Principal Tinsukia College. In his speech Dr. Chutia congratulated all the volunteers for successful completion of the camp and advised the volunteers to involve in all such events like that of special camp which give them the opportunity to work as team and develop their leadership potential. Later, Mr. Rana Kumar Changmai, the chief guest for the closing ceremony event addressed the gathering. In his speech Mr. Changmai highlighted how the camping kind of activities help in motivating our volunteers/students for team work and experience grassroots reality of social life. He also added that the experiences that our volunteers have gathered from this camping will help them to grow as a better human being. On this occasion of closing ceremony Dr. Rishi Das, the special guest for the event, too addressed the gathering by saying that the camping experiences always give enormous opportunities to the volunteers to explore new things and one can utilise those experiences for achieving excellence in life. The subsequent event in the agenda was sharing of experience by the volunteers who attended the camp. A good number of volunteers including the team leader, Mr. Rishab Sharma shared their camping experiences with the gathering. Ms. Rajashree Saikia also shared her experiences of the NIC camping which she attended recently