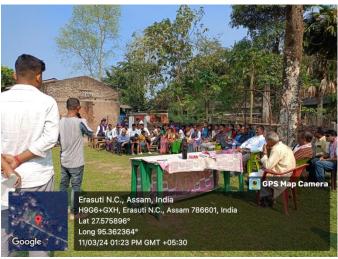

Day 2: The 2<sup>nd</sup> day (06/03/2024) of the camping was started with PT drill and followed by yoga. From 11:00 AM the official inaugural ceremony of the camp was held. Dr. Bulbul Gogoi, Coordinator, Internal Quality Assurance Cell (IQAC), Tinsukia College inaugurated the camp with a brief speech with emphasis on importance of organising NSS special camp and how this could be of immense benefit for the volunteers and the society as a whole. The inaugural ceremony was also attended by Mr. Sujit Sonowal, Deputy Controller, Civil Defence, Tinsukia and Mr. Dul Gogoi, Assistant Teacher, Natun Rongagora ME School and renowned environmental activist. Both of them also addressed the gathering and highlighted the importance of organising NSS camp. The program was hosted by Mr. Boikuntha Das,

> PRINCIPAL TINSUKIA COLLEGE TINSUKIA

Program Officer, Tinsukia College NSS unit. The whole afternoon was devoted to different sessions on Civil Defence related issues. The first session was on theoretical part of Civil Defence studies. The second session was on role of NSS in Civil Defence activities. The 3rd and the final session was on mock drills on civil defence services and tactics. All the sessions was conducted by Mr. Sujit Sonowal and assisted by two other officers from Civil Defence Office, Tinsukia. A total of 54 Volunteers participated in each of the sessions on Civil Defence related issues. The day was ended with taking NSS pledge.