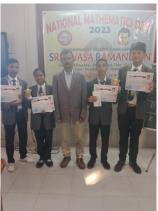

## NATIONAL MATHEMATICS DAY CELEBRATED

Tinsukia College: 22<sup>nd</sup> December 2023: The Department of Mathematics, Tinsukia College in association with IQAC, Tinsukia College celebrated the National Mathematics Day on 22<sup>nd</sup> day of December, 2023 at Tinsukia College. This day is celebrated in India to commemorate the birth anniversary of the great Indian Mathematician Srinivasa Ramanujan who is recognized by the Mathematicians of the world as a phenomenal genius for his extraordinary contributions in Mathematics. The program of the day began with paying homage to Ramanujan by the Principal of the College Dr. Surjya Chutia and the guest of honour Mr. Bhadreswar Choudhury. A Quiz Competition was organized on this occasion among the students of Class IX to Class XII in which 22 teams consisting of two students per team from different Schools of Tinsukia, Barekuri and Makum participated. A Screening test was held to select 5 teams for the Quiz. The winning team of the Quiz was from Guru Teg Bahadur School, Tinsukia with the team members as Rupam Moran and Darshil Kejriwal whereas both of the second and the third prize winning teams are from St. Stephen's High School, Tinsukia. Cash Money Prizes were awarded to the teams together with certificates of merit.

> PRINCIPAL TINSUKIA COLLEGE TINSUKIA

(Dr. Surjya Chutia) **Principal** Tinsukia College Tinsukia

National Mathematics Day, 2023

Record of the participants:

Studen / Teacher School Senal No Name SAUMARIYOTI VIDYALAYA Student Nilam brogoi VA. Saumarjyati Kidyalaya Junali Guinala Gww Teg Bahadur Academy Darshil trepriou al 2 GUTTU Teg Bahadur Academy (4 Rupam Morran Guren Teg Nahadur Acadim 15 Arinab Kumar Nath On Given Teg Bahadwe Academy Abhinay Das 16. Saumar Hati Vidyalaya Progyon Go hain Vt. Souman jyati nolyplaya Partha enation chauseok Brahmaputra Jatiya Vidyalaya Shasovar sakyariki Mahamb 20. Berahmaputra Tatiya Vidyalaya Priyam Rajkonwan Brahmaputra Jatiya Vidyalaya Elora Mahanta Brahmoputra jatiya ridyalaya Naysha Saha 1-12 Tinsukia college. Mohanjyoli Moran .13. Tinsukia Collège Rohit Prosed Yadav Ankit Stagh Tinsokla college (15. Timpuleia Collège Braben Burlag 16 Pinsukia Railway High School Trisha Roy VIT. Tinsukia Railway High Sch 118. Hena Biswas " Tinsukia Colleger Chandeshwar Sah 119. Tinsukia college Krish Kumar Prasad ~20. 1/ Timsukia College Biswajit Mohamty 122 Holy Brook Sr. Sec school Vinayak Bansal 22 Holy Brook Sr. Sec. School Annow Gogoi 123. Sushil Rout Holy Brook Sh. Sec. School. 24. Holy Brook Sn. Sec. School Abbi Shek Ray // Subhajit Varc Holy Brook Sr. See School 11 hory Brook so see school Rank Shanma Vinekananda Kendra midyalaya 128 Anish Sikdar 129 Vivekananda kendra Vidyahy Sumit Saha 30. Teacher Birita Chary Holy Brook School, Tirsukia Sjed Abou / Jasin Teacher Salmarjyati Videalaya Tok Teac her Borramputing Jahiya Vidyala. hontu Buragolain M. JANARDHANRAO Teacher ET. STEPHEN'S GUM SCHOOL ST. STEPHEN'S HIGH SCHOOL Harshit (ragai