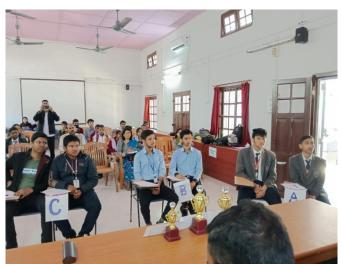

## NATIONAL MATHEMATICS DAY CELEBRATED

Tinsukia College: 22<sup>nd</sup> December 2023: The Department of Mathematics, Tinsukia College in association with IQAC, Tinsukia College celebrated the National Mathematics Day on 22<sup>nd</sup> day of December, 2023 at Tinsukia College. This day is celebrated in India to commemorate the birth anniversary of the great Indian Mathematician Srinivasa Ramanujan who is recognized by the Mathematicians of the world as a phenomenal genius for his extraordinary contributions in Mathematics. The program of the day began with paying homage to Ramanujan by the Principal of the College Dr. Surjya Chutia and the guest of honour Mr. Bhadreswar Choudhury. A Quiz Competition was organized on this occasion among the students of Class IX to Class XII in which 22 teams consisting of two students per team from different Schools of Tinsukia, Barekuri and Makum participated. A Screening test was held to select 5 teams for the Quiz. The winning team of the Quiz was from Guru Teg Bahadur School, Tinsukia with the team members as Rupam Moran and Darshil Kejriwal whereas both of the second and the third prize winning teams are from St. Stephen's High School, Tinsukia. Cash Money Prizes were awarded to the teams together with certificates of merit.