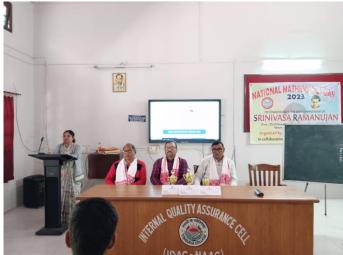

## NATIONAL MATHEMATICS DAY CELEBRATED

Tinsukia College: 22<sup>nd</sup> December 2023: The Department of Mathematics, Tinsukia College in association with IQAC, Tinsukia College celebrated the National Mathematics Day on 22<sup>nd</sup> day of December, 2023 at Tinsukia College. This day is celebrated in India to commemorate the birth anniversary of the great Indian Mathematician Srinivasa Ramanujan who is recognized by the Mathematicians of the world as a phenomenal genius for his extraordinary contributions in Mathematics. The program of the day began with paying homage to Ramanujan by the Principal of the College Dr. Surjya Chutia and the guest of honour Mr. Bhadreswar Choudhury. A Quiz Competition was organized on this occasion among the students of Class IX to Class XII in which 22 teams consisting of two students per team from different Schools of Tinsukia, Barekuri and Makum participated. A Screening test was held to select 5 teams for the Quiz. The winning team of the Quiz was from Guru Teg Bahadur School, Tinsukia with the team members as Rupam Moran and Darshil Kejriwal whereas both of the second and the third prize winning teams are from St. Stephen's High School, Tinsukia. Cash Money Prizes were awarded to the teams together with certificates of merit.