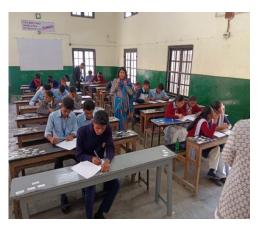

## NATIONAL MATHEMATICS DAY CELEBRATED

Tinsukia College: 22<sup>nd</sup> December 2023: The Department of Mathematics, Tinsukia College in association with IQAC, Tinsukia College celebrated the National Mathematics Day on 22<sup>nd</sup> day of December, 2023 at Tinsukia College. This day is celebrated in India to commemorate the birth anniversary of the great Indian Mathematician Srinivasa Ramanujan who is recognized by the Mathematicians of the world as a phenomenal genius for his extraordinary contributions in Mathematics. The program of the day began with paying homage to Ramanujan by the Principal of the College Dr. Surjya Chutia and the guest of honour Mr. Bhadreswar Choudhury. A Quiz Competition was organized on this occasion among the students of Class IX to Class XII in which 22 teams consisting of two students per team from different Schools of Tinsukia, Barekuri and Makum participated. A Screening test was held to select 5 teams for the Quiz. The winning team of the Quiz was from Guru Teg Bahadur School, Tinsukia with the team members as Rupam Moran and Darshil Kejriwal whereas both of the second and the third prize winning teams are from St. Stephen's High School, Tinsukia. Cash Money Prizes were awarded to the teams together with certificates of merit.