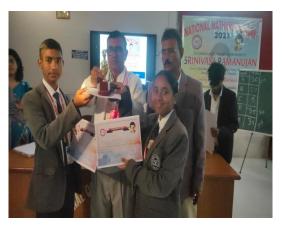

## NATIONAL MATHEMATICS DAY CELEBRATED

Tinsukia College: 22<sup>nd</sup> December 2023: The Department of Mathematics, Tinsukia College in association with IQAC, Tinsukia College celebrated the National Mathematics Day on 22<sup>nd</sup> day of December, 2023 at Tinsukia College. This day is celebrated in India to commemorate the birth anniversary of the great Indian Mathematician Srinivasa Ramanujan who is recognized by the Mathematicians of the world as a phenomenal genius for his extraordinary contributions in Mathematics. The program of the day began with paying homage to Ramanujan by the Principal of the College Dr. Surjya Chutia and the guest of honour Mr. Bhadreswar Choudhury. A Quiz Competition was organized on this occasion among the students of Class IX to Class XII in which 22 teams consisting of two students per team from different Schools of Tinsukia, Barekuri and Makum participated. A Screening test was held to select 5 teams for the Quiz. The winning team of the Quiz was from Guru Teg Bahadur School, Tinsukia with the team members as Rupam Moran and Darshil Kejriwal whereas both of the second and the third prize winning teams are from St. Stephen's High School, Tinsukia. Cash Money Prizes were awarded to the teams together with certificates of merit.