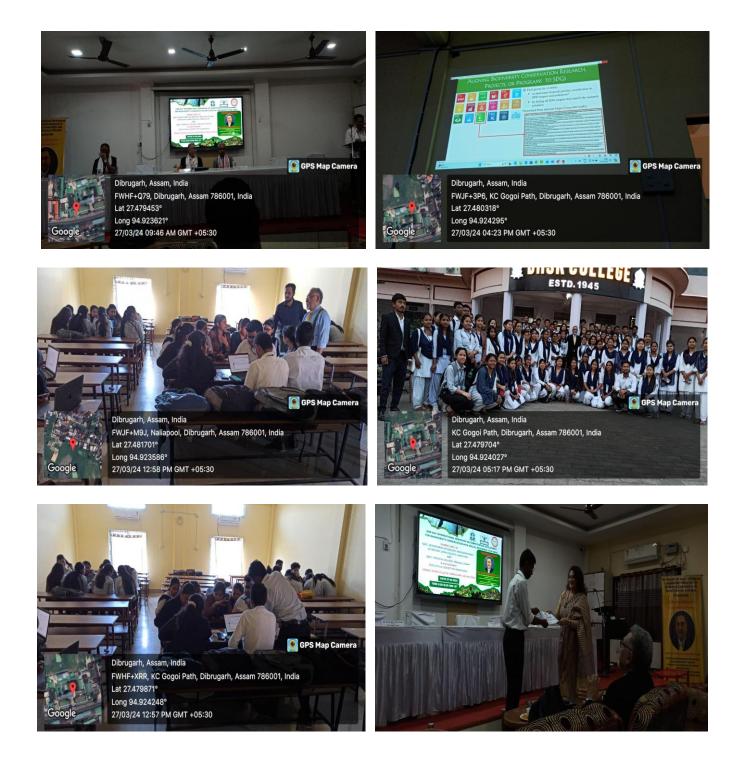

### TINSUKIA COLLEGE & DHSK COLLEGE JOINTLY ORGANIZED INTERNATIONAL WORKSHOP AT DHSK COLLEGE

Tinsukia College; 27th March 2024: A one day International Workshop was jointly organized by IQAC, Department of Zoology and Botany, DHSK College, Dibrugarh and IQAC, Tinsukia College at DHSK College on 27th March 2024. The registration process for workshop started at around 9:15 am followed by inaugural ceremony. The welcome address was delivered by Dr. Priya Dev Goswami, Vice-Principal, DHSK College and followed by felicitation to the guest. Prof. Ramesh Zimbo Boonratana, Retd. Professor (Conservation Biology) Mahidol University, Thailand; Regional Vice-Chair, IUCN SSC Primate Special Group & Editor-in -Chief, Asian Primates Journal was the invited international resource person. The workshop was divided into two technical sessions. The first technical session was held before the lunch and second session post lunch. In the first session, students were grouped into 9-10 members and allowed to discuss on the topic of their choice related to biodiversity conservation. A proposal was to make to concern authority for acceptance and release of fund through PowerPoint presentation. After the second technical session, the program ended at around 4:45 pm followed by valedictory and concluding session. A good numbers of students from DHSK College and 11 students and 2 teachers from Tinsukia College attended the workshop. The program was hosted by Ms. Sankranti Devi, Assistant Professor, DHSK College.

## Photographs of the International Workshop jointly organized between DHSK College, Dibrugarh and Tinsukia College on 27<sup>th</sup> March 2024 at DHSK College.

A One-Day International Workshop on Competencies Development for Biodiversity Conservation