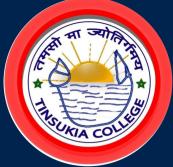

### TINSUKIA COLLEGE & DHSK COLLEGE JOINTLY ORGANIZED INTERNATIONAL WORKSHOP AT DHSK COLLEGE

Tinsukia College; 27th March 2024: A one day International Workshop was jointly organized by IQAC, Department of Zoology and Botany, DHSK College, Dibrugarh and IQAC, Tinsukia College at DHSK College on 27th March 2024. The registration process for workshop started at around 9:15 am followed by inaugural ceremony. The welcome address was delivered by Dr. Priya Dev Goswami, Vice-Principal, DHSK College and followed by felicitation to the guest. Prof. Ramesh Zimbo Boonratana, Retd. Professor (Conservation Biology) Mahidol University, Thailand; Regional Vice-Chair, IUCN SSC Primate Special Group & Editor-in -Chief, Asian Primates Journal was the invited international resource person. The workshop was divided into two technical sessions. The first technical session was held before the lunch and second session post lunch. In the first session, students were grouped into 9-10 members and allowed to discuss on the topic of their choice related to biodiversity conservation. A proposal was to make to concern authority for acceptance and release of fund through PowerPoint presentation. After the second technical session, the program ended at around 4:45 pm followed by valedictory and concluding session. A good numbers of students from DHSK College and 11 students and 2 teachers from Tinsukia College attended the workshop. The program was hosted by Ms. Sankranti Devi, Assistant Professor, DHSK College.

## Photographs of the International Workshop jointly organized between DHSK College, Dibrugarh and Tinsukia College on 27<sup>th</sup> March 2024 at DHSK College.

A One-Day International Workshop on Competencies Development for Biodiversity Conservation