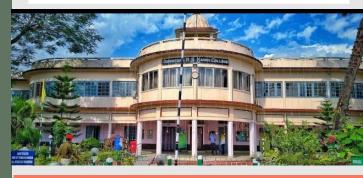

### TINSUKIA COLLEGE & DHSK COLLEGE JOINTLY ORGANIZED INTERNATIONAL WORKSHOP AT DHSK COLLEGE

Tinsukia College; 27th March 2024: A one day International Workshop was jointly organized by IQAC, Department of Zoology and Botany, DHSK College, Dibrugarh and IQAC, Tinsukia College at DHSK College on 27th March 2024. The registration process for workshop started at around 9:15 am followed by inaugural ceremony. The welcome address was delivered by Dr. Priya Dev Goswami, Vice-Principal, DHSK College and followed by felicitation to the guest. Prof. Ramesh Zimbo Boonratana, Retd. Professor (Conservation Biology) Mahidol University, Thailand; Regional Vice-Chair, IUCN SSC Primate Special Group & Editor-in -Chief, Asian Primates Journal was the invited international resource person. The workshop was divided into two technical sessions. The first technical session was held before the lunch and second session post lunch. In the first session, students were grouped into 9-10 members and allowed to discuss on the topic of their choice related to biodiversity conservation. A proposal was to make to concern authority for acceptance and release of fund through PowerPoint presentation. After the second technical session, the program ended at around 4:45 pm followed by valedictory and concluding session. A good numbers of students from DHSK College and 11 students and 2 teachers from Tinsukia College attended the workshop. The program was hosted by Ms. Sankranti Devi, Assistant Professor, DHSK College.

## Photographs of the International Workshop jointly organized between DHSK College, Dibrugarh and Tinsukia College on 27<sup>th</sup> March 2024 at DHSK College.

A One-Day International Workshop on Competencies Development for Biodiversity Conservation